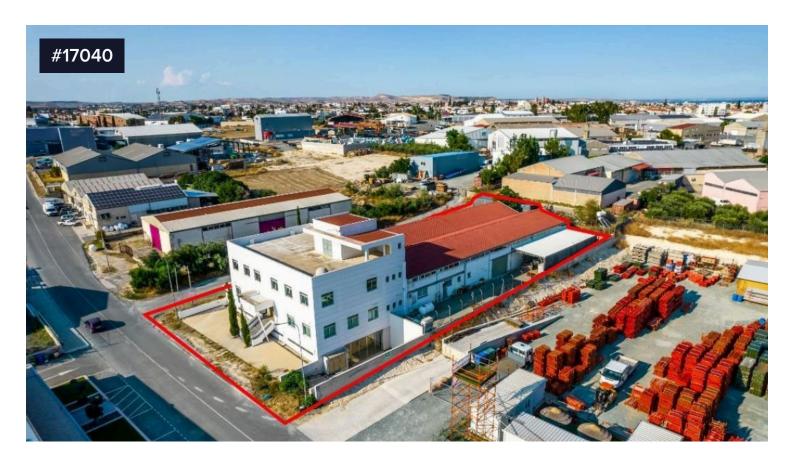

## **Warehouse and Office**

€1,000,000

Aradippou, LARNACA

Warehouse with office for sale in Aradippou area in Larnaca.

The Building A is used as offices and is located on the western side of the plot. It consists of a ground floor, a first floor and a basement. The ground floor consists of a reception area, an open-plan office area, a separate office and two toilets. The 1st floor consists of four offices, two toilets and a kitchenette, while the basement consists of parking spaces and three toilets.

Access between floors is achieved through an internal staircase and an elevator. Access to the basement can also be achieved through an external ramp.

The ground floor has an internal area of 213sqm, the 1st floor of 213sqm and the basement of 293sqm.

Building B is a warehouse located in the middle and eastern side of the plot. On the ground floor, it consists of an open plan area with a toilet, a shower, a storage unit and two separated storage units (one of which has an office). Furthermore, there is a mezzanine which consists of a small office and a workshop. The mezzanine is used