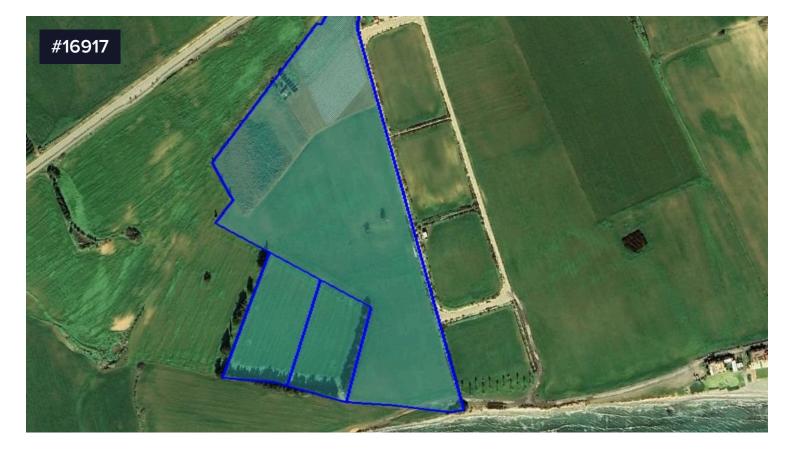

## ♀ softades, LARNACA

Three residential fields in Softades Larnaca, these fields equal 87264sqm.

These fields are located in Larnaca Softades, which is a fifteen minute drive to Larnacas international air port. Its fifteen to twenty minute drive from all amenities.