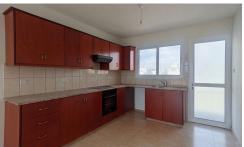

Additionally, there are four covered parking spaces.

The apartments are all vacant.

Apartment with door no.1 on the ground floor consist of an open plan living, dining and kitchen area, two bedrooms of which the master bedroom is en-suite, a main bathroom and a big veranda.