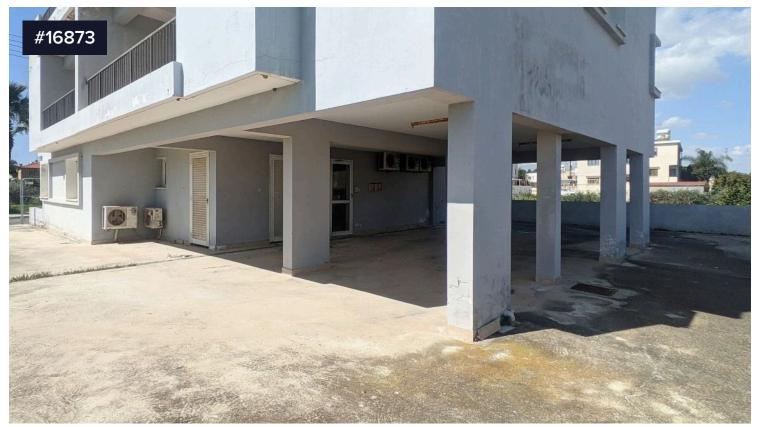

Additionally, there are four covered parking spaces.

The apartments are all vacant.

Apartment with door no.1 on the ground floor consist of an open plan living, dining and kitchen area, two bedrooms of which the master bedroom is en-suite, a main bathroom and a big veranda.