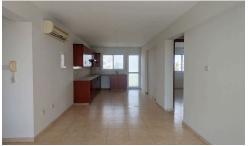

Additionally, there are four covered parking spaces.

The apartments are all vacant.

Apartment with door no.1 on the ground floor consist of an open plan living, dining and kitchen area, two bedrooms of which the master bedroom is en-suite, a main bathroom and a big veranda.